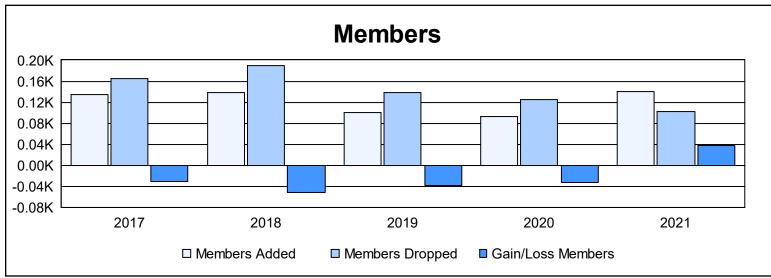

District 11 A2 As of June 2021 Cumulative

| Year      | New<br>Clubs | Dropped<br>Clubs | Gain/<br>Loss<br>Clubs | New<br>Members | Charter<br>Members | Reinstate<br>Members | Transfer<br>Members | Total<br>Member<br>Added | Total<br>Members<br>Dropped | Gain/<br>Loss<br>Members |
|-----------|--------------|------------------|------------------------|----------------|--------------------|----------------------|---------------------|--------------------------|-----------------------------|--------------------------|
| 2016-2017 | 0            | 1                | -1                     | 113            | 0                  | 9                    | 12                  | 134                      | 165                         | -31                      |
| 2017-2018 | 1            | 1                | 0                      | 84             | 26                 | 10                   | 18                  | 138                      | 190                         | -52                      |
| 2018-2019 | 0            | 0                | 0                      | 84             | 2                  | 13                   | 1                   | 100                      | 138                         | -38                      |
| 2019-2020 | 0            | 3                | -3                     | 79             | 1                  | 8                    | 4                   | 92                       | 125                         | -33                      |
| 2020-2021 | 0            | 0                | 0                      | 130            | 1                  | 4                    | 5                   | 140                      | 103                         | 37                       |
| Average   | 0            | 1                | -1                     | 98             | 6                  | 9                    | 8                   | 121                      | 144                         | -23                      |